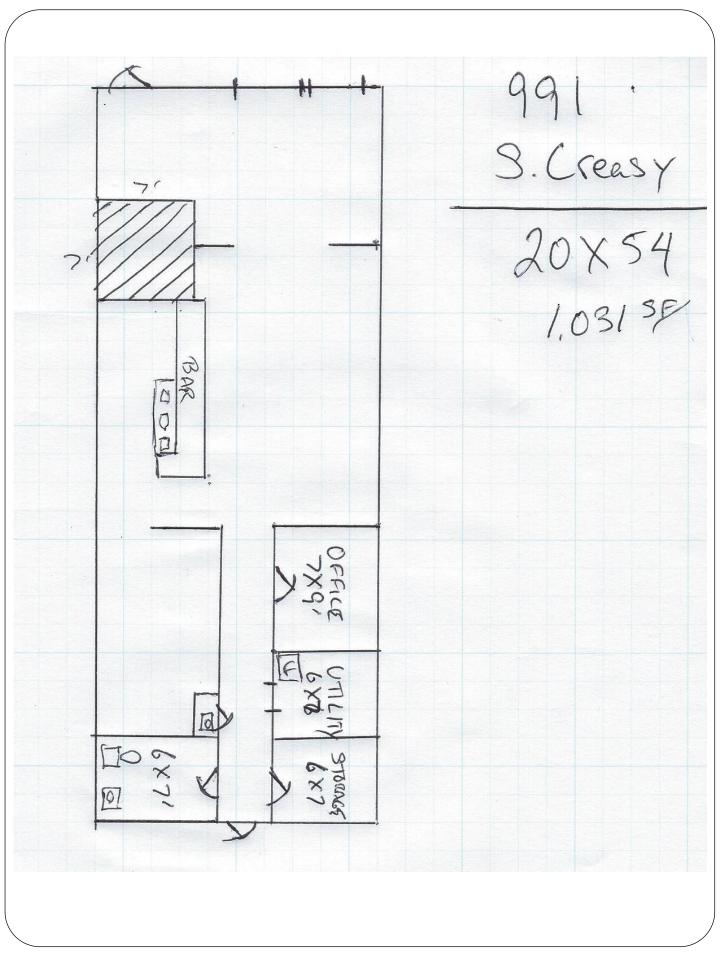

## Tower Corners Retail Center Lafayette, Indiana

**SUITE 991** 

Up to 1,031 SF Available for Lease \$13.50 / SF / NNN

COMMERCIAL REAL ESTATE 711 S. 9th Street, Suite 1 Lafayette, IN 47905 www.AlanWhiteAgency.com

For More Information Contact:

Scott Wagoner, Broker 765-423-1515 Office 765-863-0973 Mobile scott@alanwhiteagency.com Space available
Former Chilling & Styles
Restaurant / Bar
Ground Floor is 1,031 SF
Abundant Parking
Located at the corner of Creasy & McCarty Lanes
Zoned General Business
\$13.50 / SF/ NNN
3Year Minimum Lease Term