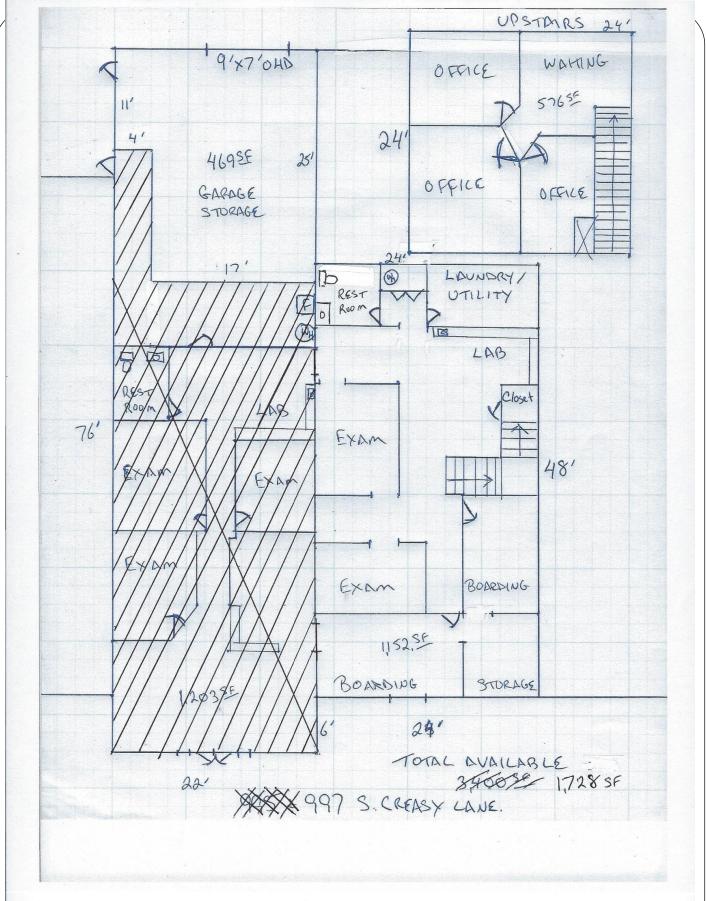

## **SUITE 997**

Up to 1,728 SF Available for Lease \$13.50 / SF / NNN

- ➤ Space available
- ➤ Former Cat Hospital
- Currently set up with exam rooms, labs & boarding
- ➤ Ground Floor is 1,152 SF
- ➤ Upper Floor is 576 SF
- ➤ Abundant Parking
- ➤ Located at the corner of Creasy & McCarty Lanes
- ► Zoned General Business
- >\$13.50 / SF/ NNN
- ➤ 3 Year Minimum Lease Term
- ➤ Available June 1, 2025