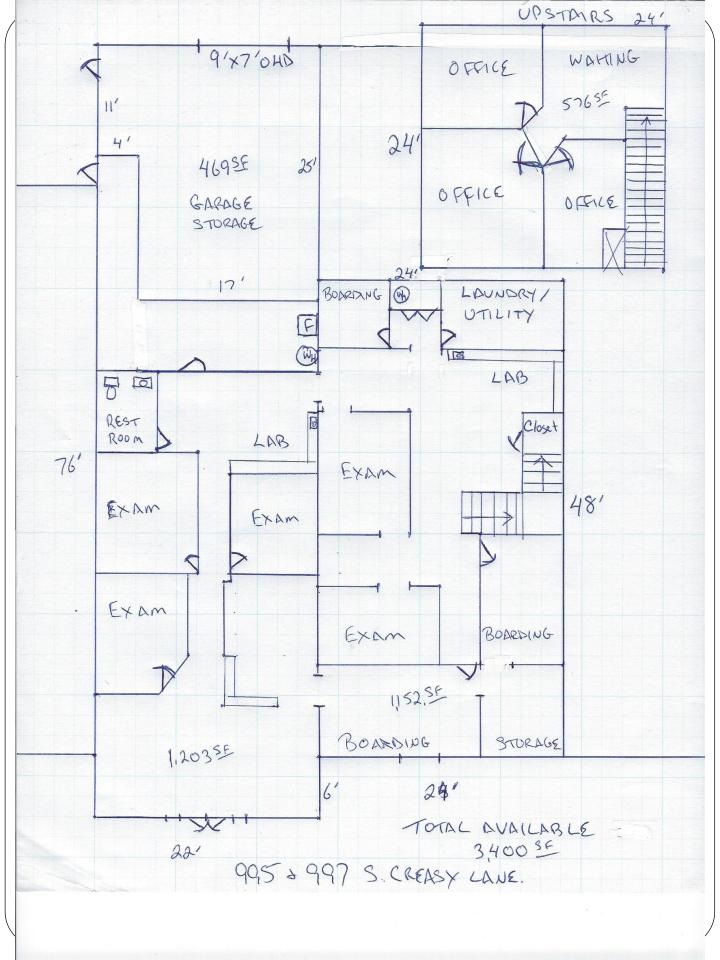

## Tower Corners Retail Center Lafayette, Indiana

**SUITES 995 & 997** 

Up to 3,400 SF Available for Lease \$13.50 / SF / NNN

- ➤ Space available
- ➤ Former Cat Hospital
- Currently set up with exam rooms, labs & boarding
- ➤ Multiple private offices
- ➤ Reception area
- ➤ Up to 3,400 SF
- Landlord is willing to subdivide
- ➤ Abundant Parking
- ➤ Located at the corner of Creasy & McCarty Lanes
- ► Zoned General Business
- >\$13.50 / SF/ NNN
- ➤ 3 Year Minimum Lease Term
- Available January 1, 2025