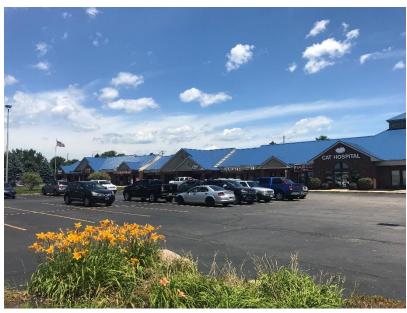

## Tower Corners Retail Center Lafayette, Indiana

**SUITES 995 & 997** 

Up to 3,400 SF Available for Lease \$13.50 / SF / NNN

- ➤ Space available
- ➤ Former Cat Hospital
- Currently set up with exam rooms, labs & boarding
- ➤ Multiple private offices
- ➤ Reception area
- ➤ Up to 3,400 SF
- Landlord is willing to subdivide
- ➤ Abundant Parking
- ➤ Located at the corner of Creasy & McCarty Lanes
- ► Zoned General Business
- >\$13.50 / SF/ NNN
- ➤ 3 Year Minimum Lease Term
- Available January 1, 2025