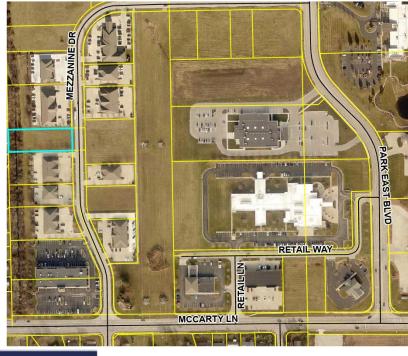

## COMMERCIAL LOT FOR SALE 946 MEZZANINE DR Lafayette, IN 47905

COMMERCIAL REAL ESTATE 711 S. 9th Street, Suite 1 Lafayette, IN 47905 www.AlanWhiteAgency.com

For More Information Contact:

**A**lan **D**. White (765) 423-1515

- ➢Commercial Lot
- ►.66 Acres
- Cascada Business Park

Located on Lafayette's east side conveniently situated between IU Arnett Hospital and Franciscan Hospital

➢Near the intersection of Creasy and McCarty Lanes

★\$95,000.00 Price Reduced \$87,500.00

➢Utilities on site

Zoned General Business <u>www.alanwhiteagency.com</u>

ALL INFORMATION CONTAINED WITHIN IS BELIEVED TO BE ACCURATE BUT NOT GUARANTEED