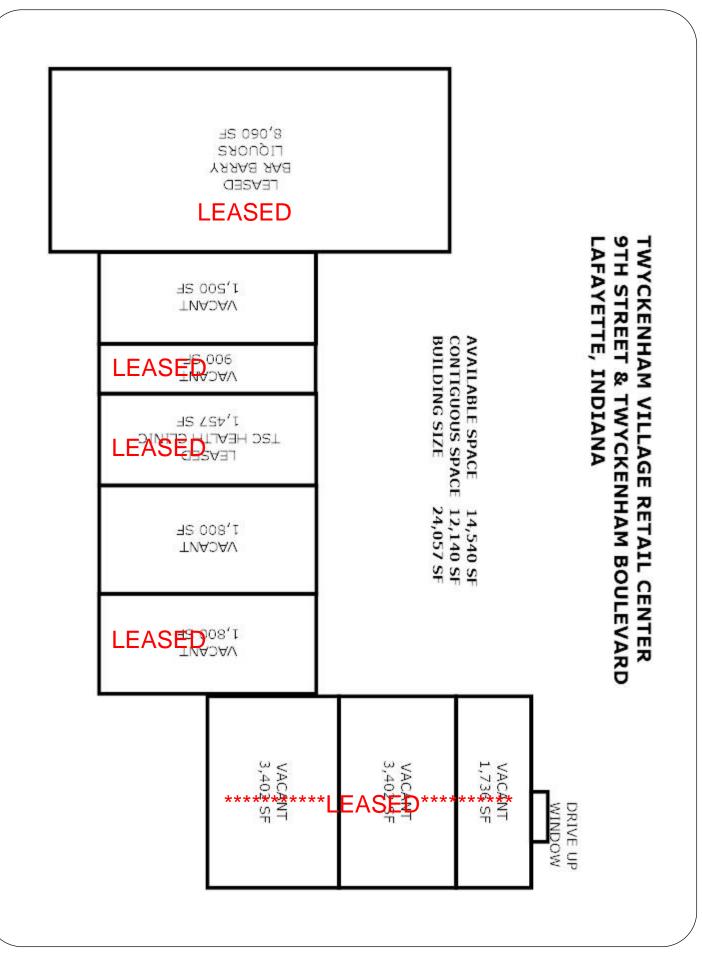

## Twyckenham Village Retail Center Lafayette, Indiana

## 1,500 SF & 1,800 SF Available for Lease \$12.00 / SF / NNN

COMMERCIAL REAL ESTATE 711 S. 9th Street, Suite 1 Lafayette, IN 47905 www.AlanWhiteAgency.com

For More Information Contact:

**A**lan **D**. White (765) 423-1515 Office, & Retail space available

- >1,500 SF & 1,800 SF
- ➢Abundant Parking
- ➤2 Suites available
- Located near the corner of 9<sup>th</sup> street and Twyckenham Boulevard
- >\$12.00 / SF / NNN
- Zoned General Business

www.alanwhiteagency.com