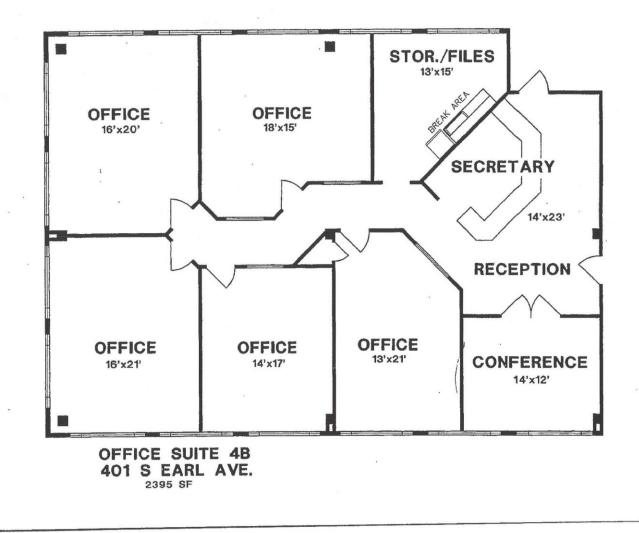

LEASE RATE: \$2,300.00/Month Great Location ≥2395 +/- SF ➤Top Floor suite Executive style office space  $\geq$ 5 offices and a conference room National Plaza is located on South Earl Avenue situated between South Street and Kossuth Street. Ample Parking Zoned: General **Business** www.alanwhiteagency.com