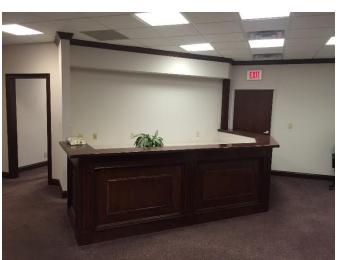

LEASE RATE: \$2,300.00/Month Great Location ≥2395 +/- SF ➤Top Floor suite Executive style office space  $\geq$ 5 offices and a conference room National Plaza is located on South Earl Avenue situated between South Street and Kossuth Street. Ample Parking Zoned: General **Business** www.alanwhiteagency.com