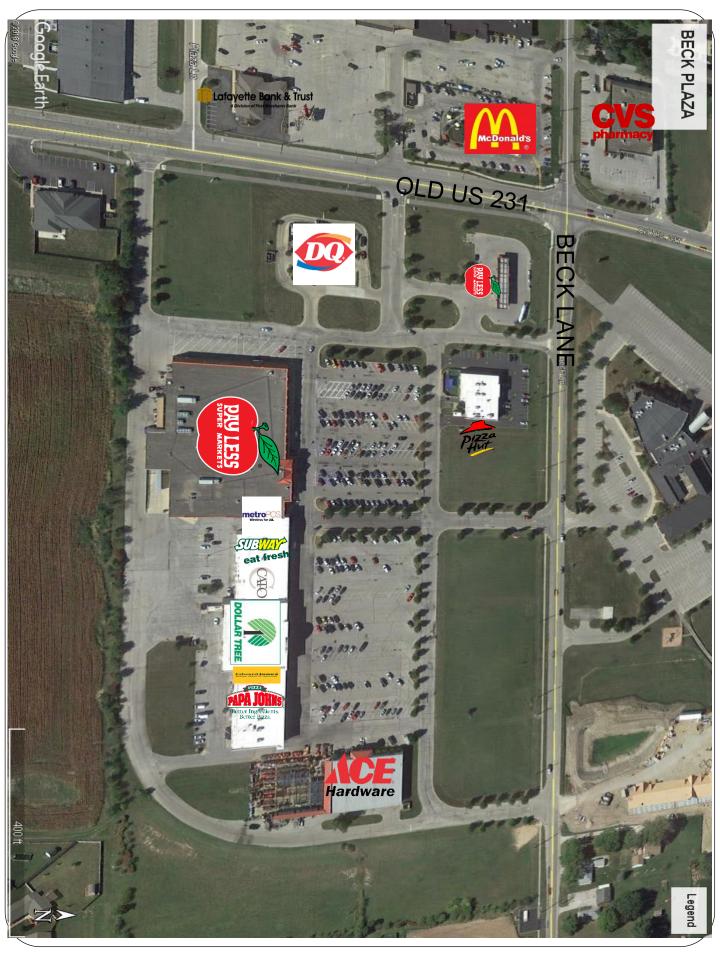

- Retail & Restaurant space available
- ≻1,200 SF to 4,000 SF
- ≻Abundant Parking
- ≻5 Suites available
- Located at the intersection of Beck Lane and Old US 231
- >\$14.00 / SF / NNN
- Anchored by Payless Super Market & ACE Hardware
- Zoned General Business

www.alanwhiteagency.com

ALL INFORMATION CONTAINED WITHIN IS BELIEVED TO BE ACCURATE BUT NOT GUARANTEED

BECK PLAZA 109 BECK LANE AFAYETTE, IN 47909

SUITE 102: 1,200 SF FORMER HAIR SALON SUITE 108: 1,600 SF FORMER TANNING SALON SUITE 110: 4,000 SF FORMER RESTAURANT SUITE 113: 1,616 SF SUITE 115: 2,200 SF