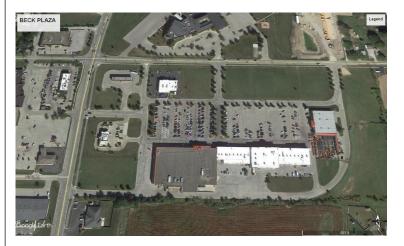

- Retail & Restaurant space available
- ≻1,200 SF to 4,000 SF
- ≻Abundant Parking
- ≻5 Suites available
- Located at the intersection of Beck Lane and Old US 231
- >\$14.00 / SF / NNN
- Anchored by Payless Super Market & ACE Hardware
- Zoned General Business

www.alanwhiteagency.com

ALL INFORMATION CONTAINED WITHIN IS BELIEVED TO BE ACCURATE BUT NOT GUARANTEED

BECK PLAZA 109 BECK LANE AFAYETTE, IN 47909

SUITE 102: 1,200 SF FORMER HAIR SALON SUITE 108: 1,600 SF FORMER TANNING SALON SUITE 110: 4,000 SF FORMER RESTAURANT SUITE 113: 1,616 SF SUITE 115: 2,200 SF