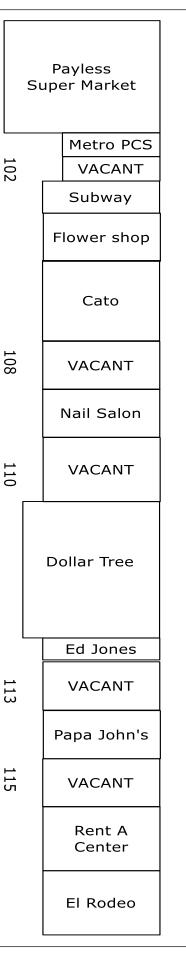

www.alanwhiteagency.com

ALL INFORMATION CONTAINED WITHIN IS BELIEVED TO BE ACCURATE BUT NOT GUARANTEED

BECK PLAZA 109 BECK LANE AFAYETTE, IN 47909

SUITE 102: 1,200 SF FORMER HAIR SALON SUITE 108: 1,600 SF FORMER TANNING SALON SUITE 110: 4,000 SF FORMER RESTAURANT SUITE 113: 1,616 SF SUITE 115: 2,200 SF