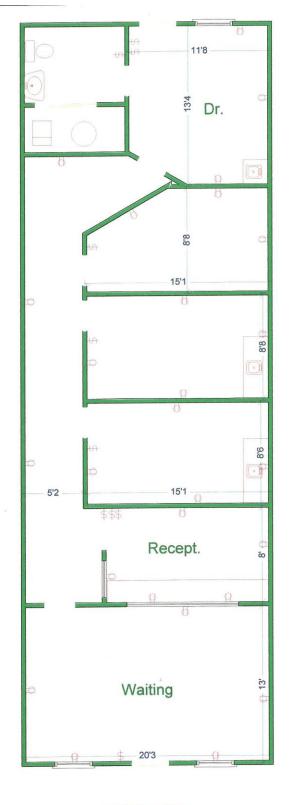

- ➢Office space available
- ➤1 Suite Available
- ➢Former Hearing Center
- Executive style office space
- ≻1,200 SF
- Abundant Parking
- Located on Lafayette's East Side
- Zoned General Business
- ▶\$1,550.00 / Month
- ➤3 Year Minimum Lease Term

www.alanwhiteagency.com

ALL INFORMATION CONTAINED WITHIN IS BELIEVED TO BE ACCURATE BUT NOT GUARANTEED

LIVING AREA 1218 sq ft

1

6