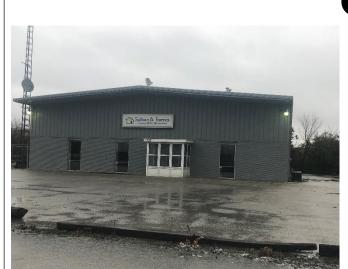

## 733 Navco Drive, Lafayette, IN 47905

## Commercial Building Sale \$385,000.00 or Lease \$3,500.00/MO

- Within close proximity to US-52 (0.3 miles) and I-65 (2.7 miles), the buildings provide easy access to all the major thoroughfares as well as all of Greater Lafayette.
- This building is a very nice commercial space with offices and shop area.
- Building Space: 7,725 SF Total
- > 3,225 SF +/- Office Space
- > 4,500 SF +/- Warehouse / Shop Space
- > 14 Foot Ceiling Height in Shop
- Large Overhead Door 12'X14'
- Acres: 0.65 +/-
- Zoned: General Business
- Paved parking and drive
- Fenced in & paved side storage yard