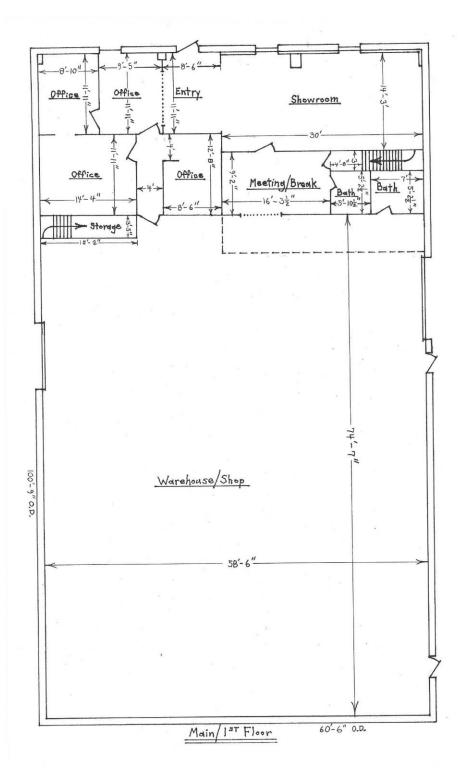

## Commercial Building Sale \$385,000.00 or Lease \$3,500.00/MO

- Within close proximity to US-52 (0.3 miles) and I-65 (2.7 miles), the buildings provide easy access to all the major thoroughfares as well as all of Greater Lafayette.
- This building is a very nice commercial space with offices and shop area.
- Building Space: 7,725 SF Total
- > 3,225 SF +/- Office Space
- > 4,500 SF +/- Warehouse / Shop Space
- > 14 Foot Ceiling Height in Shop
- Large Overhead Door 12'X14'
- Acres: 0.65 +/-
- Zoned: General Business
- Paved parking and drive
- Fenced in & paved side storage yard