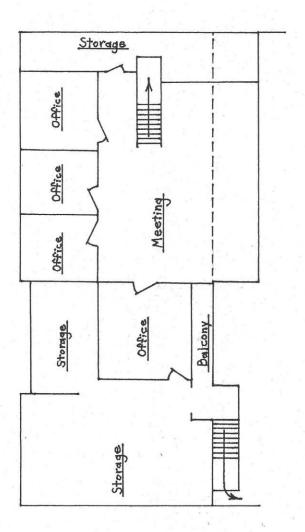

## Commercial Building Sale \$385,000.00 or Lease \$3,500.00/MO

- Within close proximity to US-52 (0.3 miles) and I-65 (2.7 miles), the buildings provide easy access to all the major thoroughfares as well as all of Greater Lafayette.
- This building is a very nice commercial space with offices and shop area.
- Building Space: 7,725 SF Total
- > 3,225 SF +/- Office Space
- > 4,500 SF +/- Warehouse / Shop Space
- > 14 Foot Ceiling Height in Shop
- Large Overhead Door 12'X14'
- Acres: 0.65 +/-
- Zoned: General Business
- Paved parking and drive
- Fenced in & paved side storage yard